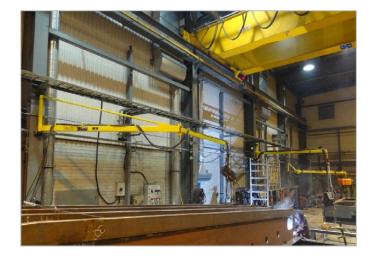

#### Wall mounted telescopic wire feeder boom

- can rotate up to 180° around the vertical axis
- adjustable reach of the boom
  from 3251 mm (128") to 7729 mm (304")
- product code: WSG-0429-10-00-00-0

| WALL MOUNTED TELESCOPIC WIRE FEEDER BOOM Technical specifications |                                                |
|-------------------------------------------------------------------|------------------------------------------------|
| Reach                                                             | 3251 – 7729 mm (128–304")                      |
| Rotation angle                                                    | 0-180°                                         |
| Maximum load (wire feeder, wire)                                  | 50 kg (110 lbs)                                |
| Minimum dimensions                                                | 3251 mm × 1206 mm × 287 mm<br>128" × 47" × 11" |
| Maximum dimensions                                                | 7729 mm × 1206 mm × 287 mm<br>304" × 47" × 11" |
| Weight                                                            | 98 kg (216 lbs)                                |