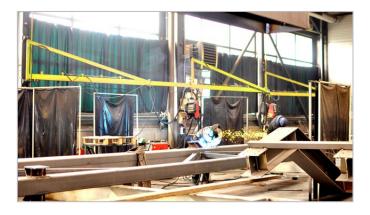

#### Wall mounted pivot wire feeder boom

- can be rotated up to 180° around the vertical axis
- additionally the movable arm can be rotated up to 180° around the pivot
- adjustable reach of the boom from close proximity to vertical axis up to 6000 mm (236")
- product code: WSG-000002

| WALL MOUNTED PIVOT WIRE FEEDER BOOM Technical specifications |                                               |
|--------------------------------------------------------------|-----------------------------------------------|
| Reach                                                        | 160 – 5980 mm (6 – 235")                      |
| Rotation angle                                               | 0-180°                                        |
| Maximum load (wire feeder, wire)                             | 50 kg (110 lbs)                               |
| Minimum dimensions                                           | 3095 mm × 1148 mm × 176 mm<br>121" × 45" × 7" |
| Maximum dimensions                                           | 5980 mm × 1148 mm × 176 mm<br>235" × 45" × 7" |
| Weight                                                       | 100 kg (220 lbs)                              |