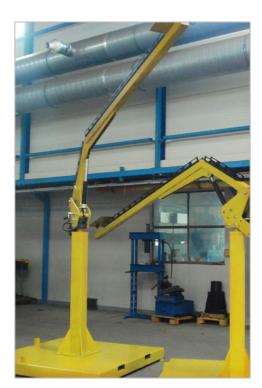

#### Three types to choose from:

-10 -10

• Wall mounted telescopic wire feeder boom

• Wall mounted pivot wire feeder boom

• Hydraulic wire feeder boom