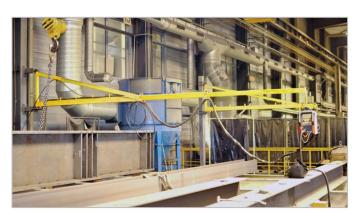

#### Wall mounted telescopic wire feeder boom

- can rotate up to 180° around the vertical axis
- adjustable reach of the boom
  from 3251 mm (128") to 7729 mm (304")
- product code: WSG-0429-10-00-00-0

| WALL MOUNTED TELESCOPIC WIRE FEEDER BOOM Technical specifications |                                                |
|-------------------------------------------------------------------|------------------------------------------------|
| Reach                                                             | 3251 – 7729 mm (128–304")                      |
| Rotation angle                                                    | 0-180°                                         |
| Maximum load (wire feeder, wire)                                  | 50 kg (110 lbs)                                |
| Minimum dimensions                                                | 3251 mm × 1206 mm × 287 mm<br>128" × 47" × 11" |
| Maximum dimensions                                                | 7729 mm × 1206 mm × 287 mm<br>304" × 47" × 11" |
| Weight                                                            | 98 kg (216 lbs)                                |