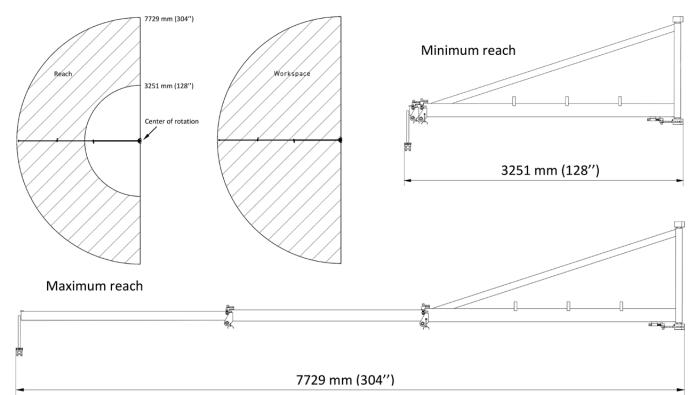

#### Wall mounted telescopic wire feeder boom

- can rotate up to 180° around the vertical axis
- adjustable reach of the boom
  from 3251 mm (128") to 7729 mm (304")
- product code: WSG-0429-10-00-00-0

| WALL MOUNTED TELESCOPIC WIRE FEEDER BOOM Technical specifications |                                                |
|-------------------------------------------------------------------|------------------------------------------------|
| Reach                                                             | 3251 – 7729 mm (128–304")                      |
| Rotation angle                                                    | 0-180°                                         |
| Maximum load (wire feeder, wire)                                  | 50 kg (110 lbs)                                |
| Minimum dimensions                                                | 3251 mm × 1206 mm × 287 mm<br>128" × 47" × 11" |
| Maximum dimensions                                                | 7729 mm × 1206 mm × 287 mm<br>304" × 47" × 11" |
| Weight                                                            | 98 kg (216 lbs)                                |