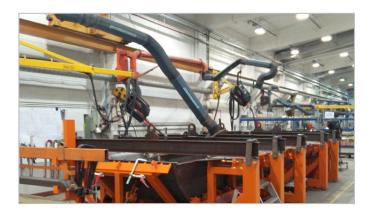

#### Hydraulic wire feeder boom

- can be rotated up to 360° around the vertical axis
- adjustable height of the boom from 1300 mm (51") up to 3430 mm (135")
- product code: WSG-000003

| HYDRAULIC WIRE FEEDER BOOM Technical specifications |                                                                                          |
|-----------------------------------------------------|------------------------------------------------------------------------------------------|
| Reach                                               | 3000 mm (118")                                                                           |
| Lifting height                                      | 1300 – 3430 mm (51 – 135'')                                                              |
| Rotation angle                                      | 0-360°                                                                                   |
| Maximum load (wire feeder, wire)                    | 50 kg (110 lbs)                                                                          |
| Dimensions [L x W x H]                              | 3750 mm × 1600 mm × 2390 mm (min) / 3430 mm (max)<br>148" x 63" x 94" (min) / 135" (max) |
| Weight                                              | 330 kg (733 lbs)                                                                         |