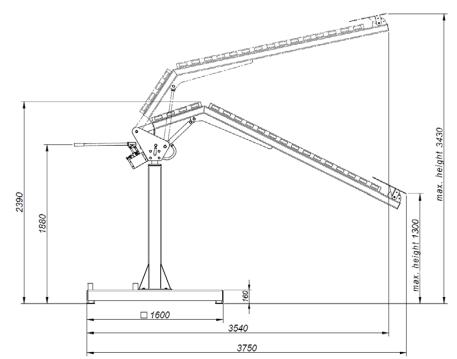

#### Hydraulic wire feeder boom

- can be rotated up to 360° around the vertical axis
- adjustable height of the boom from 1300 mm (51") up to 3430 mm (135")
- product code: WSG-000003

| HYDRAULIC WIRE FEEDER BOOM Technical specifications |                                                                                          |
|-----------------------------------------------------|------------------------------------------------------------------------------------------|
| Reach                                               | 3000 mm (118")                                                                           |
| Lifting height                                      | 1300 – 3430 mm (51 – 135'')                                                              |
| Rotation angle                                      | 0-360°                                                                                   |
| Maximum load (wire feeder, wire)                    | 50 kg (110 lbs)                                                                          |
| Dimensions [L x W x H]                              | 3750 mm × 1600 mm × 2390 mm (min) / 3430 mm (max)<br>148" x 63" x 94" (min) / 135" (max) |
| Weight                                              | 330 kg (733 lbs)                                                                         |