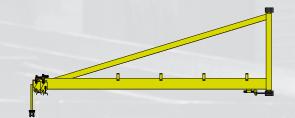

#### Wall mounted telescopic wire feeder boom

- can rotate up to 180° around the vertical axis
- adjustable reach of the boom
  from 3251 mm (128") to 7729 mm (304")
- product code: WSG-0429-10-00-00-0

| WALL MOUNTED TELESCOPIC WIRE FEEDER BOOM Technical specifications |                                                |
|-------------------------------------------------------------------|------------------------------------------------|
| Reach                                                             | 3251 – 7729 mm (128–304")                      |
| Rotation angle                                                    | 0-180°                                         |
| Maximum load (wire feeder, wire)                                  | 50 kg (110 lbs)                                |
| Minimum dimensions                                                | 3251 mm × 1206 mm × 287 mm<br>128" × 47" × 11" |
| Maximum dimensions                                                | 7729 mm × 1206 mm × 287 mm<br>304" × 47" × 11" |
| Weight                                                            | 98 kg (216 lbs)                                |