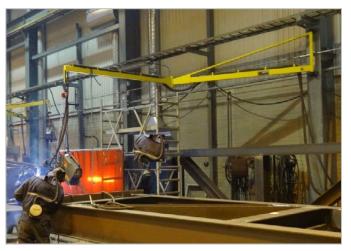

## WIRE FEEDER BOOMS

Highly useful devices that improve ergonomics and increase flexibility of welding stations.

#### Main features and benefits:

- extended workspace
- more freedom of movement over significantly larger area comparing to the traditional setup
- no wires on the floor
- no mess of tangled cables that in extreme cases can be outright dangerous
- more convenient welding of bigger and complex constructions
- simple and robust device
- can be easily mounted to the construction elements of the production halls with no need for any additional infrastructure
- permissible load: up to 50 kg