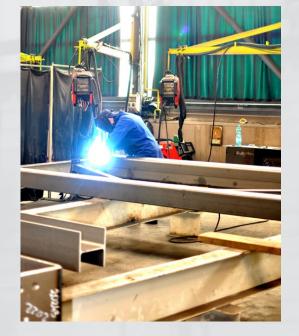

## WIRE FEEDER BOOMS

Highly useful devices that improve ergonomics and increase flexibility of welding stations.

#### Main features and benefits:

- extended workspace
- more freedom of movement over significantly larger area comparing to the traditional setup
- no wires on the floor
- no mess of tangled cables that in extreme cases can be outright dangerous
- more convenient welding of bigger and complex constructions
- simple and robust device
- can be easily mounted to the construction elements of the production halls with no need for any additional infrastructure
- permissible load: up to 50 kg