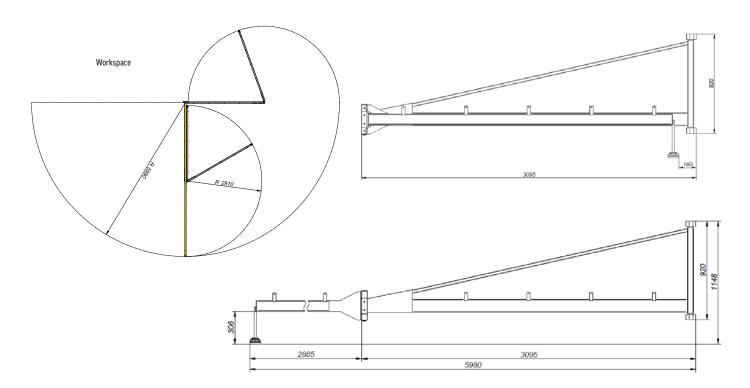

#### Wall mounted pivot wire feeder boom

- can be rotated up to 180° around the vertical axis
- additionally the movable arm can be rotated up to 180° around the pivot
- adjustable reach of the boom from close proximity to vertical axis up to 6000 mm (236")
- product code: WSG-000002

| WALL MOUNTED PIVOT WIRE FEEDER BOOM Technical specifications |                                               |
|--------------------------------------------------------------|-----------------------------------------------|
| Reach                                                        | 160 – 5980 mm (6 – 235")                      |
| Rotation angle                                               | 0-180°                                        |
| Maximum load (wire feeder, wire)                             | 50 kg (110 lbs)                               |
| Minimum dimensions                                           | 3095 mm × 1148 mm × 176 mm<br>121" × 45" × 7" |
| Maximum dimensions                                           | 5980 mm × 1148 mm × 176 mm<br>235" × 45" × 7" |
| Weight                                                       | 100 kg (220 lbs)                              |