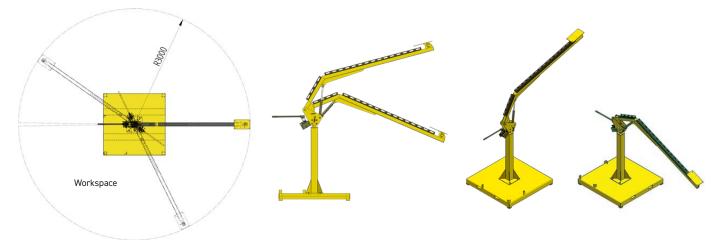

#### Hydraulic wire feeder boom

- can be rotated up to 360° around the vertical axis
- adjustable height of the boom from 1300 mm (51") up to 3430 mm (135")
- product code: WSG-000003

| HYDRAULIC WIRE FEEDER BOOM Technical specifications |                                                                                          |
|-----------------------------------------------------|------------------------------------------------------------------------------------------|
| Reach                                               | 3000 mm (118")                                                                           |
| Lifting height                                      | 1300 – 3430 mm (51 – 135'')                                                              |
| Rotation angle                                      | 0-360°                                                                                   |
| Maximum load (wire feeder, wire)                    | 50 kg (110 lbs)                                                                          |
| Dimensions [L x W x H]                              | 3750 mm × 1600 mm × 2390 mm (min) / 3430 mm (max)<br>148" x 63" x 94" (min) / 135" (max) |
| Weight                                              | 330 kg (733 lbs)                                                                         |

#### Three types to choose from:

-10 -10

• Wall mounted telescopic wire feeder boom

• Wall mounted pivot wire feeder boom

• Hydraulic wire feeder boom