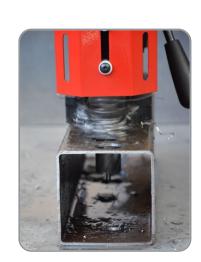

## PR0-36 T3

The machine with electromagnetic base is dedicated to operate with steel profiles. Minimum thickness of the wall can be as thin as 3mm. Unique design allows optimal magnetic field distribution so the holding force is comparable to the regular base placed on material which is twice as thick. It makes it suitable to work on really thin materials.