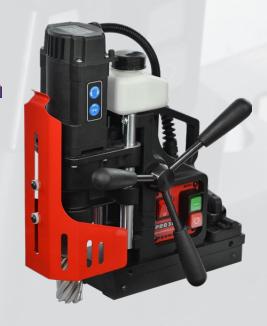

The magnetic base does not require electricity thus assures more safety in power loss situation.

The machine with magnetic base is dedicated to operate with the risk of power loss applications (e.g. drilling in the wall). The magnetic base is equipped with very strong neodymium magnets and does not require electricity to operate. Switchable holding force feature enables easy and precise positioning of the drill, while magnetic base is partially engaged.