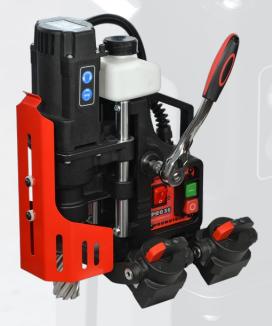

## PRO-36 MS

The machine with swivel magnetic base is dedicated to operate with convex (min diameter – 300mm) and concave (min diameter 1000mm) materials. Four individual swivel magnets adjust to the surface of detail so the machine does not require perfectly flat material do operate. Additionally every magnet is equipped with variable holding force feature. This allows easy machine positioning while magnets are partially engaged.