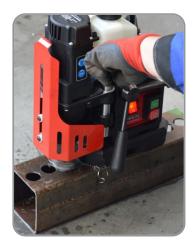

## PR0-36 T3

The machine with electromagnetic base is dedicated to operate with steel profiles. Minimum thickness of the wall can be as thin as 3mm. Unique design allows optimal magnetic field distribution so the holding force is comparable to the regular base placed on material which is twice as thick. It makes it suitable to work on really thin materials.