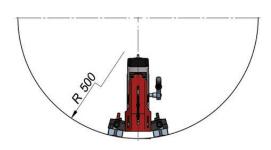

equire electricity thus assures more safety in power loss situation.



The machine with magnetic base is dedicated to operate with the risk of power loss applications (e.g. drilling in the wall). The magnetic base is equipped with very strong neodymium magnets and does not require electricity to operate. Switchable holding force feature enables easy and precise positioning of the drill, while magnetic base is partially engaged.





## PR0-36 T3

The machine with electromagnetic base is dedicated to operate with steel profiles. Minimum thickness of the wall can be as thin as 3mm. Unique design allows optimal magnetic field distribution so the holding force is comparable to the regular base placed on material which is twice as thick. It makes it suitable to work on really thin materials.