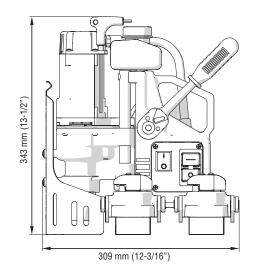

## PRO-36 MS

The machine with swivel magnetic base is dedicated to operate with convex (min diameter – 300mm) and concave (min diameter 1000mm) materials. Four individual swivel magnets adjust to the surface of detail so the machine does not require perfectly flat material do operate. Additionally every magnet is equipped with variable holding force feature. This allows easy machine positioning while magnets are partially engaged.

The magnetic base does not require electricity thus assures more safety in power loss situation.

The machine with magnetic base is dedicated to operate with the risk of power loss applications (e.g. drilling in the wall). The magnetic base is equipped with very strong neodymium magnets and does not require electricity to operate. Switchable holding force feature enables easy and precise positioning of the drill, while magnetic base is partially engaged.