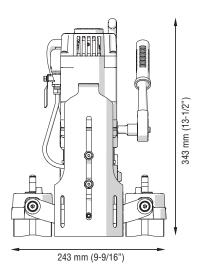

## PRO-36 MS

The machine with swivel magnetic base is dedicated to operate with convex (min diameter – 300mm) and concave (min diameter 1000mm) materials. Four individual swivel magnets adjust to the surface of detail so the machine does not require perfectly flat material do operate. Additionally every magnet is equipped with variable holding force feature. This allows easy machine positioning while magnets are partially engaged.

The magnetic base does not require electricity thus assures more safety in power loss situation.

The machine with magnetic base is dedicated to operate with the risk of power loss applications (e.g. drilling in the wall). The magnetic base is equipped with very strong neodymium magnets and does not require electricity to operate. Switchable holding force feature enables easy and precise positioning of the drill, while magnetic base is partially engaged.