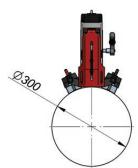

## PRO-36 MS

The machine with swivel magnetic base is dedicated to operate with convex (min diameter – 300mm) and concave (min diameter 1000mm) materials. Four individual swivel magnets adjust to the surface of detail so the machine does not require perfectly flat material do operate. Additionally every magnet is equipped with variable holding force feature. This allows easy machine positioning while magnets are partially engaged.