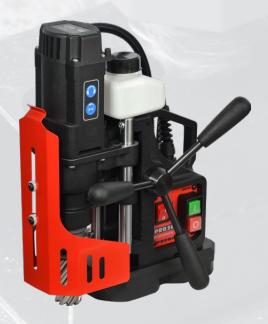

## PR0-36 T3

The machine with electromagnetic base is dedicated to operate with steel profiles. Minimum thickness of the wall can be as thin as 3mm. Unique design allows optimal magnetic field distribution so the holding force is comparable to the regular base placed on material which is twice as thick. It makes it suitable to work on really thin materials.